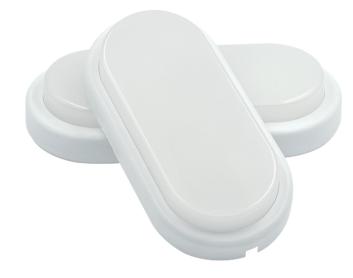

## **Features**

- Outdoor Advertising LED backlight instead of the fluorescent light box
- Super slim, Saving freight
- Integrated LED design IP65
- Convenient Installation
- Direct replacement of the same size as the ceiling lighting
- Build in Driver

| Part No.  | Wattage<br>(W) | Voltage           | Luminous<br>(lm) | PF  | CRI<br>(Ra) | Dimensions<br>(mm) | сст<br>(К)          | Beam<br>angle | IP   | Working<br>Temperature(℃) |
|-----------|----------------|-------------------|------------------|-----|-------------|--------------------|---------------------|---------------|------|---------------------------|
| DS-CL-08  | 8              | 220 <b>-</b> 240V | 640              | 0.5 | >80         | 198*99*39          | 2700 <b>-</b> 6000K | 120°          | IP65 | -20°~40°                  |
| DS-CL-012 | 12             | 220 <b>-</b> 240V | 900              | 0.5 | >80         | 198*99*39          | 2700 <b>-</b> 6000K | 120°          | IP65 | -20°~40°                  |
| DS-CL-015 | 15             | 220 <b>-</b> 240V | 1200             | 0.5 | >80         | 229*104*41         | 2700 <b>-</b> 6000K | 120°          | IP65 | -20°~40°                  |
| DS-CL-018 | 18             | 220 <b>-</b> 240V | 1400             | 0.5 | >80         | 229*104*41         | 2700 <b>-</b> 6000K | 120°          | IP65 | -20°~40°                  |