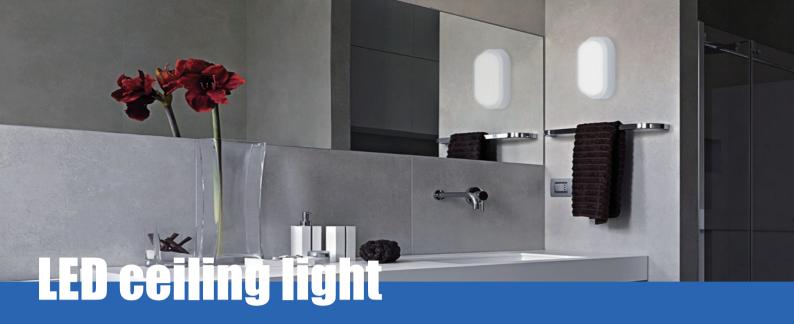

## **Features**

- Outdoor Advertising LED backlight instead of the fluorescent light box
- Super slim, Saving freight
- Integrated LED design IP65
- Convenient Installation
- Direct replacement of the same size as the ceiling lighting
- Build in Driver

## **Applications**

• Balcony, corridor, courtyard, parking lot, bathroom, kitchens, stairwells, Indoor signs backlight, such as cabinet light, shopping malls, hotel restaurant advertising signs architectural lighting